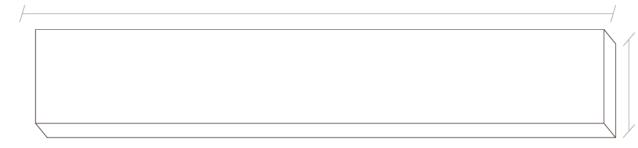

ASMAR WOOD FLOORING AGT LAMINATE FLOORING

#### **NOTABLE FEATURES**

- Antistatic
- Antibacterial
- Fast and easy assembly
- Environmentally friendly
- Abrasion Resistant
- Suitable for underfloor heating
- Easily cleaned, maintained and hygienic
- Resistant to UV rays
- Stain resistant
- Suitable for food contact

## DIMENSIONS



WxLxH 0.8cm x 120cm x 19.1cm // 1cm x 119.5cm x 32.5cm



## ABOUT

AGT Laminate Flooring, which achieves harmony with nature, brings you comfortable aesthetics with its non-staining surfaces, standard production at E0 value, anti-static and water resistant features.

AGT derives the raw material it uses in its production from sustainable managed and %100 recyclable trees and tree forms. AGT contributes to sustainable production by converting wood waste into electrical energy in its own Biomass Power Plant.

AGT Flooring Series are produced from high density tree fibers and thus reach a very strong form. Thanks to that technology, it offers high strength and scratch resistance, and has been used for years.

# Greenguard certificate:

AGT Flooring Series has the Greenguard certificate, wh